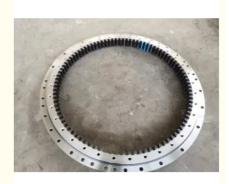

# 9247287 Slewing Bearing Slewing Ring Excavator ZAX470-3

### **Basic Information**

- Place of Origin:
- Brand Name:
- Certification:
- Model Number:
- Minimum Order Quantity:
- Standard Export Packing • Packaging Details:

50Mn

China

Hitachi

ISO9001

- Delivery Time:
- Supply Ability:
- 1 pc 15 work days

9247287 ZAX470-3

1000pcs/month



## **Product Specification**

- Material:
- Trademark:
- Warranty:
- Delivery Time:
- Highlight:

| Neutral/OEM/According To Customized                         |  |
|-------------------------------------------------------------|--|
| 1 Year After Customer Receive It                            |  |
| 15days                                                      |  |
| ring excavator slewing bearing,<br>oem slew ring excavator, |  |

50mn slew ring excavator



#### More Images



Our Product Introduction

#### **Product Description**

| Туре           | Internal Gear                       | Hardness     | 229-269                 |
|----------------|-------------------------------------|--------------|-------------------------|
| Heat Treatment | Q+T                                 | Packing