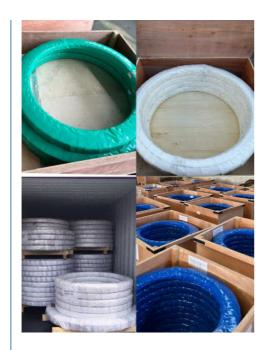

/According to customized | HS Code      | 8482109000              |
| Specification  | 1652X1273X130mm(ODXIDXH)            | Teeth Number | 107                     |

#### 2. Company introduction

Ma'anshan Zhuoli Machinery Technology Co., Ltd is a professional manufacturer of slewing bearing, our factory is located in Maanshan, Anhui Province, very close to Shanghai Port, goods can be easily transported all over the world.

We have many kinds of excavator slewing bearings, we could supply many famous excavator brands, such as HITACHI, KOBELCO, HYUNDAI, VOLVO, DOOSAN, DAEWOO, JCB,CASE, SUMITOMO, KATO,etc.

We warmly welcome customers from all over the world to visit us and together to build a better future!

#### 3. Our excavator slewing ring pictures



#### 4. Our package and transport





## Maanshan Zhuoli Machinery Technology Co., Ltd.



+86-18555801610



sales@maszhuoli.com



bearingslewingring.com

No. 6, North District, Xiangshan Industrial Park, Xiangshan Town, Yushan District, Ma'anshan City