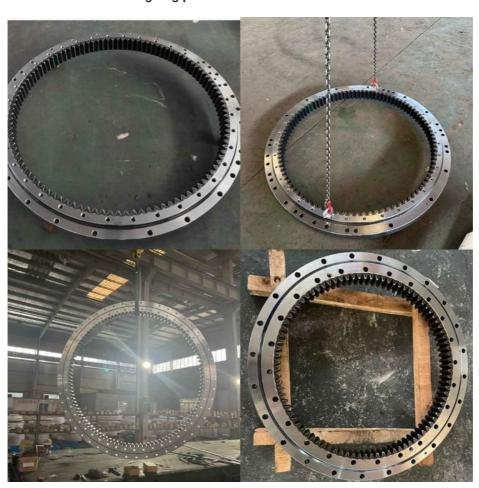

king |
| Trademark      | Neutral/OEM/According to customized | HS Code      | 8482109000              |
| Specification  | 1652X1273X130mm(ODXIDXH)            | Teeth Number | 107                     |

#### 2. Company introduction

Ma'anshan Zhuoli Machinery Technology Co., Ltd is a professional manufacturer of slewing bearing, our factory is located in Maanshan, Anhui Province, very close to Shanghai Port, goods can be easily transported all over the world.

We have many kinds of excavator slewing bearings, we could supply many famous excavator brands, such as HITACHI, KOBELCO, HYUNDAI, VOLVO, DOOSAN, DAEWOO, JCB,CASE, SUMITOMO, KATO,etc.

We warmly welcome customers from all over the world to visit us and together to build a better future!

#### 3. Our excavator slewing ring pictures



#### 4. Our package and transport





## Maanshan Zhuoli Machinery Technology Co., Ltd.



+86-18555801610



sales@maszhuoli.com



bearingslewingring.com

No. 6, North District, Xiangshan Industrial Park, Xiangshan Town, Yushan District, Ma'anshan City