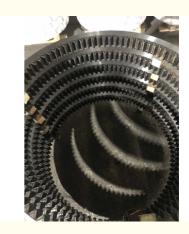

# o., Ltd.

### 9129521 Slewing Bearing Slewing Ring Excavator ZAX450

#### **Basic Information**

Place of Origin: ChinaBrand Name: HitachiCertification: ISO9001

• Model Number: 9129521 ZAX450

• Minimum Order Quantity: 1 pc

Packaging Details: Standard Export Packing

Delivery Time: 15 work daysSupply Ability: 1000pcs/month



#### **Product Specification**

• Material: 50Mn

Trademark: Neutral/OEM/According To Customized
Warranty: 1 Year After Customer Receive It

• Delivery Time: 15days

 Highlight: ring excavator slewing bearing, oem slew ring excavator,

50mn slew ring excavator



#### More Images





#### **Product Description**

| Туре           | Internal Gear                       | Hardness     | 229-269                 |
|----------------|-------------------------------------|--------------|-------------------------|
| Heat Treatment | Q+T                                 | Packing      | Standard Export Packing |
| Trademark      | Neutral/OEM/According to customized | HS Code      | 8482109000              |
| Specification  | 1652X1273X130mm(ODXIDXH)            | Teeth Number | 107                     |

#### 2. Company introduction

Ma'anshan Zhuoli Machinery Technology Co., Ltd is a professional manufacturer of slewing bearing, our factory is located in Maanshan, Anhui Province, very close to Shanghai Port, goods can be easily transported all over the w