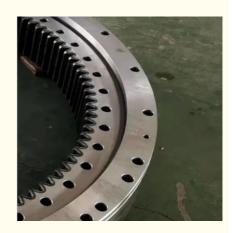

# o., Ltd.

### 9129521 Slewing Bearing Slewing Ring Excavator ZAX450

#### **Basic Information**

Place of Origin: ChinaBrand Name: HitachiCertification: ISO9001

• Model Number: 9129521 ZAX450

• Minimum Order Quantity: 1 pc

Packaging Details: Standard Export Packing

Delivery Time: 15 work daysSupply Ability: 1000pcs/month



#### **Product Specification**

• Material: 50Mn

Trademark: Neutral/OEM/According To Customized
Warranty: 1 Year After Customer Receive It

• Delivery Time: 15days

 Highlight: ring excavator slewing bearing, oem slew ring excavator,

50mn slew ring excavator



#### More Images





#### **Product Description**

| Туре           | Internal Gear                       | Hardness     | 229-269                 |
|----------------|-------------------------------------|--------------|-------------------------|
| Heat Treatment | Q+T                                 | Packing      | Standard Export Packing |
| Trademark      | Neutral/OEM/According to customized | HS Code      | 8482109000              |
| Specification  | 1652X1273X130mm(ODXIDXH)            | Teeth Number | 107