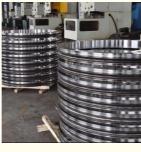

# o., Ltd.

### 9129521 Slewing Bearing Slewing Ring Excavator ZAX450

#### **Basic Information**

Place of Origin: ChinaBrand Name: HitachiCertification: ISO9001

• Model Number: 9129521 ZAX450

• Minimum Order Quantity: 1 pc

Packaging Details: Standard Export Packing

Delivery Time: 15 work daysSupply Ability: 1000pcs/month



#### **Product Specification**

• Material: 50Mn

Trademark: Neutral/OEM/According To Customized
Warranty: 1 Year After Customer Receive It

• Delivery Time: 15days

 Highlight: ring excavator slewing bearing, oem slew ring excavator,

50mn slew ring excavator



#### More Images





#### **Product Description**

| Туре           | Internal Gear                       | Hardness     | 229-269                 |
|----------------|-------------------------------------|--------------|-------------------------|
| Heat Treatment | Q+T                                 | Packing      | Standard Export Packing |
| Trademark      | Neutral/OEM/According to customized | HS Code      | 8482109000              |
| Specification  | 1652X1273X130mm(ODXIDXH)            | Teeth Number | 107                     |

#### 2. Company introduction

Ma'anshan Zhuoli Machinery Technology Co., Ltd is a professional manufacturer of slewing bearing, our factory is located in Maanshan, Anhui Province, very close to Shanghai Port, goods can be easily transported all over the world.

We have many ki