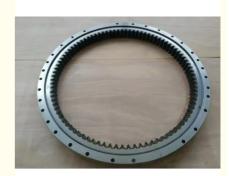

# 912952 Slewing Bearing Slewing Ring Excavator EX400-5

#### **Product Description**

| Туре           | Internal Gear                       | Hardness     | 229-269                 |
|----------------|-------------------------------------|--------------|-------------------------|
| Heat Treatment | Q+T                                 | Packing      | Standard Export Packing |
| Trademark      | Neutral/OEM/According to customized | HS Code      | 8482109000              |
| Specification  | 1654X1275X129mm(ODXIDXH)            | Teeth Number | 107                     |