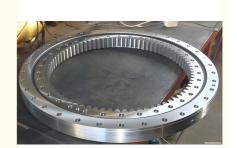

#### More Images

#### **Product Description**

| Туре           | Internal Gear                       | Hardness     | 229-269                 |
|----------------|-------------------------------------|--------------|-------------------------|
| Heat Treatment | Q+T                                 | Packing      | Standard Export Packing |
| Trademark      | Neutral/OEM/According to customized | HS Code      | 8482109000              |
| Specification  | 1629X1296X121mm(ODXIDXH)            | Teeth Number | 83                      |