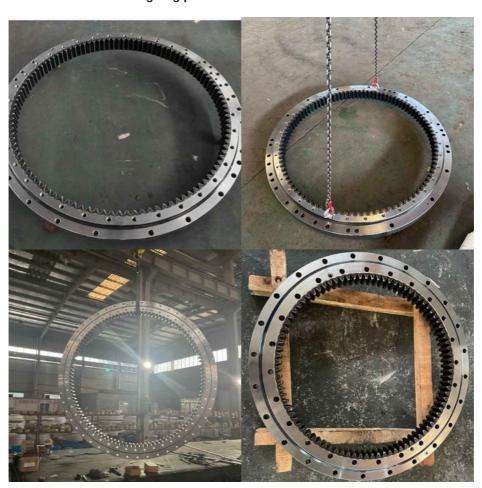

king |
| Trademark      | Neutral/OEM/According to customized | HS Code      | 8482109000              |
| Specification  | 1629X1296X121mm(ODXIDXH)            | Teeth Number | 83                      |

#### 2. Company introduction

Ma'anshan Zhuoli Machinery Technology Co., Ltd is a professional manufacturer of slewing bearing, our factory is located in Maanshan, Anhui Province, very close to Shanghai Port, goods can be easily transported all over the world.

We have many kinds of excavator slewing bearings, we could supply many famous excavator brands, such as HITACHI, KOBELCO, HYUNDAI, VOLVO, DOOSAN, DAEWOO, JCB,CASE, SUMITOMO, KATO,etc.

We warmly welcome customers from all over the world to visit us and together to build a better future!

#### 3. Our excavator slewing ring pictures



#### 4. Our package and transport





## Maanshan Zhuoli Machinery Technology Co., Ltd.



+86-18555801610



sales@maszhuoli.com



bearingslewingring.com

No. 6, North District, Xiangshan Industrial Park, Xiangshan Town, Yushan District, Ma'anshan City