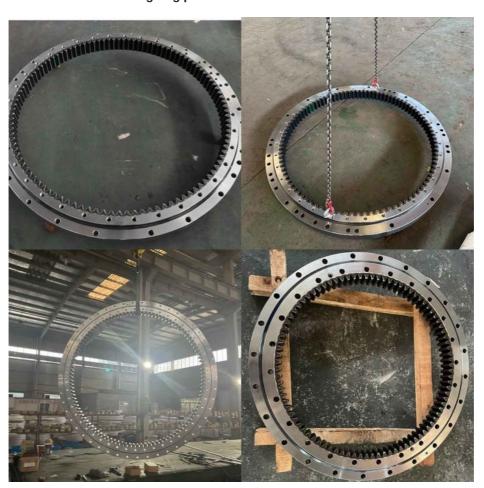

king |
| Trademark      | Neutral/OEM/According to customized | HS Code      | 8482109000              |
| Specification  | 1416X1137X110mm(ODXIDXH)            | Teeth Number | 83                      |

#### 2. Company introduction

Ma'anshan Zhuoli Machinery Technology Co., Ltd is a professional manufacturer of slewing bearing, our factory is located in Maanshan, Anhui Province, very close to Shanghai Port, goods can be easily transported all over the world.

We have many kinds of excavator slewing bearings, we could supply many famous excavator brands, such as HITACHI, KOBELCO, HYUNDAI, VOLVO, DOOSAN, DAEWOO, JCB,CASE, SUMITOMO, KATO,etc.

We warmly welcome customers from all over the world to visit us and together to build a better future!

#### 3. Our excavator slewing ring pictures



#### 4. Our package and transport





# Maanshan Zhuoli Machinery Technology Co., Ltd.



+86-18555801610



sales@maszhuoli.com



bearingslewingring.com

No. 6, North District, Xiangshan Industrial Park, Xiangshan Town, Yushan District, Ma'anshan City