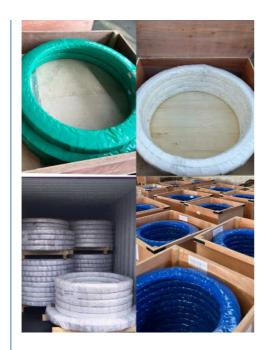

/According to customized | HS Code      | 8482109000              |
| Specification  | 1416X1137X110mm(ODXIDXH)            | Teeth Number | 83                      |

#### 2. Company introduction

Ma'anshan Zhuoli Machinery Technology Co., Ltd is a professional manufacturer of slewing bearing, our factory is located in Maanshan, Anhui Province, very close to Shanghai Port, goods can be easily transported all over the world.

We have many kinds of excavator slewing bearings, we could supply many famous excavator brands, such as HITACHI, KOBELCO, HYUNDAI, VOLVO, DOOSAN, DAEWOO, JCB,CASE, SUMITOMO, KATO,etc.

We warmly welcome customers from all over the world to visit us and together to build a better future!

#### 3. Our excavator slewing ring pictures



#### 4. Our package and transport





# Maanshan Zhuoli Machinery Technology Co., Ltd.



+86-18555801610



sales@maszhuoli.com



bearingslewingring.com

No. 6, North District, Xiangshan Industrial Park, Xiangshan Town, Yushan District, Ma'anshan City