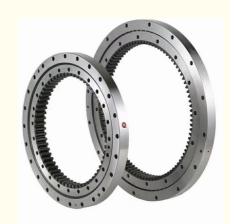

## Hitachi ZX230 Excavator Slewing Bearing Swing Circle Ring 9154037

Hitachi Excavator swing circle bearing