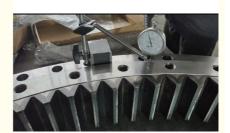

# 卓立机械 Maanshan Zhuoli Machinery Technology Co., Ltd. bearingslewingring.com

## Hitachi ZX230 Excavator Slewing Bearing Swing Circle Ring 9154037

#### **Basic Information**

. Place of Origin: China . Brand Name: Hitachi ISO9001 · Certification: 9154037 Zx230 Model Number:

 Minimum Order Quantity: 1 pc

Standard Export Packing Packaging Details:

. Delivery Time: 15 work days • Supply Ability: 1000pcs/month



#### **Product Specification**

50Mn Material:

Trademark: Neutral/OEM/According To Customized • Warranty: 1 Year After Customer Receive It

• Delivery Time: 15days

• Highlight: Hitachi ZX230 Excavator Slewing Bearing, Excavator Slewing Bearing 9154037,

Hitachi Excavator swing circle bearing



### More Images



#### **Product Description**

| Туре           | Internal Gear                       | Hardness     | 229-269                 |
|----------------|-------------------------------------|--------------|-------------------------|
| Heat Treatment | Q+T                                 | Packing      | Standard Export Packing |
| Trademark      | Neutral/OEM/According to customized | HS Code      | 8482109000              |
| Specification  | 1416X1137X110mm(ODXIDXH)            | Teeth Number | 83                      |

#### 2. Company introduction

Ma'anshan Zhuoli Machinery Technology Co., Ltd is a professional manufacturer of slewing bearing, our factory is located in Maanshan, Anhui Province, very close to Shanghai Port, goods can be easily transported all over the worl