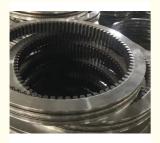

# 卓立机械 Maanshan Zhuoli Machinery Technology Co., Ltd. bearingslewingring.com

## Hitachi ZX230 Excavator Slewing Bearing Swing Circle Ring 9154037

#### **Basic Information**

. Place of Origin: China . Brand Name: Hitachi ISO9001 · Certification: 9154037 Zx230 Model Number:

 Minimum Order Quantity: 1 pc

Standard Export Packing Packaging Details:

. Delivery Time: 15 work days • Supply Ability: 1000pcs/month



#### **Product Specification**

50Mn Material:

Trademark: Neutral/OEM/According To Customized • Warranty: 1 Year After Customer Receive It

• Delivery Time: 15days

• Highlight: Hitachi ZX230 Excavator Slewing Bearing, Excavator Slewing Bearing 9154037,

Hitachi Excavator swing circle bearing



### More Images



#### **Product Description**

| Туре           | Internal Gear                       | Hardness     | 229-269                 |
|----------------|-------------------------------------|--------------|-------------------------|
| Heat Treatment | Q+T                                 | Packing      | Standard Export Packing |
| Trademark      | Neutral/OEM/According to customized | HS Code      | 8482109000              |
| Specification  | 1416X1137X110mm(ODXIDXH)            | Teeth Number | 83                      |

#### 2. Company introduction

Ma'anshan Zhuoli Machinery Technology Co., Ltd is a professional manufacturer of slewing bearing, our factory is located in Maanshan, Anhui Province, very close to Shanghai Port, goods can be easily transported all over the world.

We have many ki