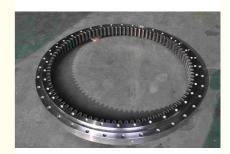

# 9260971 Slewing Bearing Slewing Ring Excavator Zx330-3LC

### **Product Description**

| Туре           | Internal Gear                       | Hardness     | 229-269                 |
|----------------|-------------------------------------|--------------|-------------------------|
| Heat Treatment | Q+T                                 | Packing      | Standard Export Packing |
| Trademark      | Neutral/OEM/According to customized | HS Code      | 8482109000              |
| Specification  | 1630X1297X120mm(ODXIDXH)            | Teeth Number | 83                      |