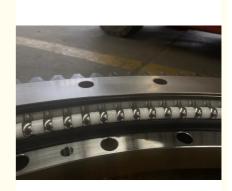

### **Product Description**

| Туре           | Internal Gear                       | Hardness     | 229-269                 |
|----------------|-------------------------------------|--------------|-------------------------|
| Heat Treatment | Q+T                                 | Packing      | Standard Export Packing |
| Trademark      | Neutral/OEM/According to customized | HS Code      | 8482109000              |
| Specification  | 1316X1082X106mm(ODXIDXH)            | Teeth Number | 92                      |

#### 3. Our excavator slewing ring pictures

4. Our package and transport

No. 6, North District, Xiangshan Industrial Park, Xiangshan Town, Yushan District, Ma'anshan City