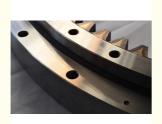

# 9260971 Slewing Bearing Slewing Ring Excavator ZAX200LC-5G ZAX200-3

#### **Basic Information**

Place of Origin: ChinaBrand Name: KomatsuCertification: ISO9001

Model Number: 9260971 ZAX200LC-5G ZAX200-3

• Minimum Order Quantity: 1 pc

Packaging Details: Standard Export Packing

Delivery Time: 15 work daysSupply Ability: 1000pcs/month



### **Product Specification**

• Material: 50Mn

Trademark: Neutral/OEM/According To Customized
Warranty: 1 Year After Customer Receive It

• Delivery Time: 15days

Highlight: ring excavator slewing bearing, oem slew ring excavator,

50mn slew ring excavator



### More Images



#### **Product Description**

| Туре           | Internal Gear                       | Hardness     | 229-269                 |
|----------------|-------------------------------------|--------------|-------------------------|
| Heat Treatment | Q+T                                 | Packing      | Standard Export Packing |
| Trademark      | Neutral/OEM/According to customized | HS Code      | 8482109000              |
| Specification  | 1316X1082X96mm(ODXIDXH)             | Teeth Number | 92                      |

#### 2. Company introduction

Ma'anshan Zhuoli Machinery Technology Co., Ltd is a professional manufacturer of slewing bearing, our factory is located in Maanshan, Anhui Province, very close to Shanghai Port, goods can be easily transported all over the world.

We have many ki