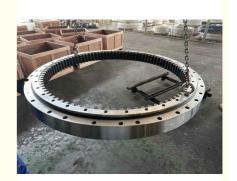

# 9260971 Slewing Bearing Slewing Ring Excavator ZAX200LC-5G ZAX200-3

#### **Basic Information**

Place of Origin: ChinaBrand Name: KomatsuCertification: ISO9001

Model Number: 9260971 ZAX200LC-5G ZAX200-3

• Minimum Order Quantity: 1 pc

Packaging Details: Standard Export Packing

Delivery Time: 15 work daysSupply Ability: 1000pcs/month



### **Product Specification**

• Material: 50Mn

Trademark: Neutral/OEM/According To Customized
Warranty: 1 Year After Customer Receive It

• Delivery Time: 15days

Highlight: ring excavator slewing bearing, oem slew ring excavator,

50mn slew ring excavator



### More Images



#### **Product Description**

| Туре           | Internal Gear                       | Hardness     | 229-269                 |
|----------------|-------------------------------------|--------------|-------------------------|
| Heat Treatment | Q+T                                 | Packing      | Standard Export Packing |
| Trademark      | Neutral/OEM/According to customized | HS Code      | 8482109000              |
| Specification  | 1316X1082X96mm(ODXIDXH)             | Teeth Number | 92