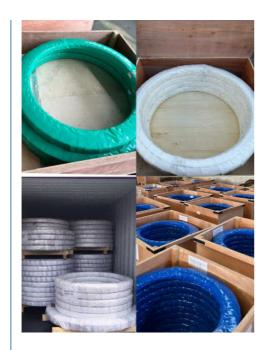

/According to customized | HS Code      | 8482109000              |
| Specification  | 1316X1082X96mm(ODXIDXH)             | Teeth Number | 92                      |

#### 2. Company introduction

Ma'anshan Zhuoli Machinery Technology Co., Ltd is a professional manufacturer of slewing bearing, our factory is located in Maanshan, Anhui Province, very close to Shanghai Port, goods can be easily transported all over the world.

We have many kinds of excavator slewing bearings, we could supply many famous excavator brands, such as HITACHI, KOBELCO, HYUNDAI, VOLVO, DOOSAN, DAEWOO, JCB,CASE, SUMITOMO, KATO,etc.

We warmly welcome customers from all over the world to visit us and together to build a better future!

#### 3. Our excavator slewing ring pictures



#### 4. Our package and transport





## Maanshan Zhuoli Machinery Technology Co., Ltd.



+86-18555801610



sales@maszhuoli.com



bearingslewingring.com

No. 6, North District, Xiangshan Industrial Park, Xiangshan Town, Yushan District, Ma'anshan City