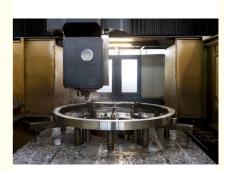

# 9260971 Slewing Bearing Slewing Ring Excavator ZAX200LC-5G ZAX200-3

#### **Basic Information**

Place of Origin: ChinaBrand Name: KomatsuCertification: ISO9001

Model Number: 9260971 ZAX200LC-5G ZAX200-3

• Minimum Order Quantity: 1 pc

Packaging Details: Standard Export Packing

Delivery Time: 15 work daysSupply Ability: 1000pcs/month



### **Product Specification**

• Material: 50Mn

Trademark: Neutral/OEM/According To Customized
Warranty: 1 Year After Customer Receive It

• Delivery Time: 15days

Highlight: ring excavator slewing bearing, oem slew ring excavator,

50mn slew ring excavator



### More Images



#### **Product Description**

| Туре           | Internal Gear                       | Hardness     | 229-269                 |
|----------------|-------------------------------------|--------------|-------------------------|
| Heat Treatment | Q+T                                 | Packing      | Standard Export Packing |
| Trademark      | Neutral/OEM/According to customized | HS Code      | 8482109000              |
| Specification  | 1316X1082X96mm(ODXIDXH)             | Teeth Number | 92                      |

#### 2. Company introduction

Ma'anshan Zhuoli Machinery Technology Co., Ltd is a professional manufacturer of slewing bearing, our factory is located in Maanshan, Anhui Province, very close to Shanghai Port, goods can be easily transported all over the worl