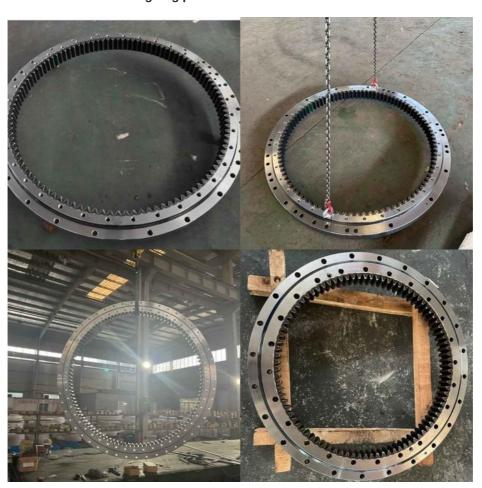

#### 3. Our excavator slewing ring pictures

#### **Product Description**

| Туре           | Internal Gear                       | Hardness     | 229-269                 |
|----------------|-------------------------------------|--------------|-------------------------|
| Heat Treatment | Q+T                                 | Packing      | Standard Export Packing |
| Trademark      | Neutral/OEM/According to customized | HS Code      | 8482109000              |
| Specification  | 1316X1082X96mm(ODXIDXH)             | Teeth Number | 92                      |