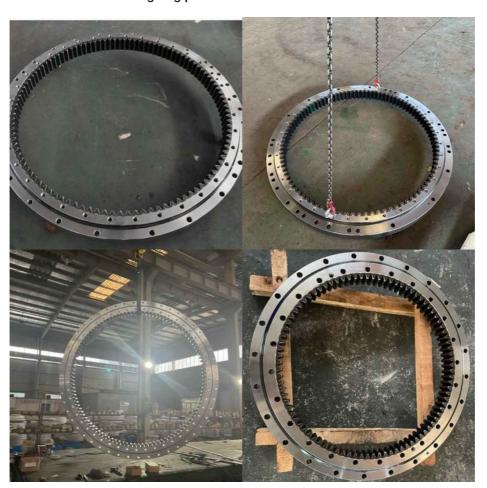

king |
| Trademark      | Neutral/OEM/According to customized | HS Code      | 8482109000              |
| Specification  | 1092X862X84mm(ODXIDXH)              | Teeth Number | 88                      |

#### 2. Company introduction

Ma'anshan Zhuoli Machinery Technology Co., Ltd is a professional manufacturer of slewing bearing, our factory is located in Maanshan, Anhui Province, very close to Shanghai Port, goods can be easily transported all over the world.

We have many kinds of excavator slewing bearings, we could supply many famous excavator brands, such as HITACHI, KOBELCO, HYUNDAI, VOLVO, DOOSAN, DAEWOO, JCB,CASE, SUMITOMO, KATO,etc.

We warmly welcome customers from all over the world to visit us and together to build a better future!

#### 3. Our excavator slewing ring pictures



#### 4. Our package and transport





# Maanshan Zhuoli Machinery Technology Co., Ltd.



+86-18555801610



sales@maszhuoli.com



bearingslewingring.com

No. 6, North District, Xiangshan Industrial Park, Xiangshan Town, Yushan District, Ma'anshan City