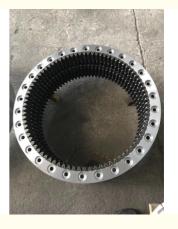

## 卓立机械 Maanshan Zhuoli Machinery Technology Co., Ltd. bearingslewingring.com

### 9102726 Slewing Bearing Slewing Ring Excavator **ZAX120**

#### **Basic Information**

. Place of Origin: China . Brand Name: Komatsu ISO9001 · Certification:

9102726 ZAX120 Model Number:

Minimum Order Quantity: 1 pc

Standard Export Packing Packaging Details:

. Delivery Time: 15 work days • Supply Ability: 1000pcs/month



#### **Product Specification**

50Mn Material:

Trademark: Neutral/OEM/According To Customized • Warranty: 1 Year After Customer Receive It

• Delivery Time: 15days

• Highlight: ring excavator slewing bearing, oem slew ring excavator,

50mn slew ring excavator



#### **Product Description**

| Туре           | Internal Gear                       | Hardness     | 229-269                 |
|----------------|-------------------------------------|--------------|-------------------------|
| Heat Treatment | Q+T                                 | Packing      | Standard Export Packing |
| Trademark      | Neutral/OEM/According to customized | HS Code      | 8482109000              |
| Specification  | 1092X862X84mm(ODXIDXH)              | Teeth Number | 88                      |

#### 2. Company introduction

Ma'anshan Zhuoli Machinery Technology Co., Ltd is a professional manufacturer of slewing bearing, our factory is located in Maanshan, Anhui Province, very close to Shanghai Port, goods can be easily transported all over the world.

We have many ki