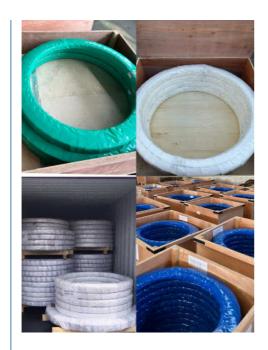

/According to customized | HS Code      | 8482109000              |
| Specification  | 1092X862X84mm(ODXIDXH)              | Teeth Number | 88                      |

#### 2. Company introduction

Ma'anshan Zhuoli Machinery Technology Co., Ltd is a professional manufacturer of slewing bearing, our factory is located in Maanshan, Anhui Province, very close to Shanghai Port, goods can be easily transported all over the world.

We have many kinds of excavator slewing bearings, we could supply many famous excavator brands, such as HITACHI, KOBELCO, HYUNDAI, VOLVO, DOOSAN, DAEWOO, JCB,CASE, SUMITOMO, KATO,etc.

We warmly welcome customers from all over the world to visit us and together to build a better future!

#### 3. Our excavator slewing ring pictures



#### 4. Our package and transport





# Maanshan Zhuoli Machinery Technology Co., Ltd.



+86-18555801610



sales@maszhuoli.com



bearingslewingring.com

No. 6, North District, Xiangshan Industrial Park, Xiangshan Town, Yushan District, Ma'anshan City