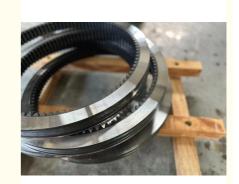

## 卓立机械 Maanshan Zhuoli Machinery Technology Co., Ltd. bearingslewingring.com

### 9102726 Slewing Bearing Slewing Ring Excavator **ZAX120**

#### **Basic Information**

. Place of Origin: China . Brand Name: Komatsu ISO9001 · Certification:

9102726 ZAX120 Model Number:

Minimum Order Quantity: 1 pc

Standard Export Packing Packaging Details:

. Delivery Time: 15 work days • Supply Ability: 1000pcs/month



#### **Product Specification**

50Mn Material:

Trademark: Neutral/OEM/According To Customized • Warranty: 1 Year After Customer Receive It

• Delivery Time: 15days

• Highlight: ring excavator slewing bearing, oem slew ring excavator,

50mn slew ring excavator



#### **Product Description**

| Туре           | Internal Gear                       | Hardness     | 229-269                 |
|----------------|-------------------------------------|--------------|-------------------------|
| Heat Treatment | Q+T                                 | Packing      | Standard Export Packing |
| Trademark      | Neutral/OEM/According to customized | HS Code      | 8482109000              |
| Specification  | 1092X862X84mm(ODXIDXH)              | Teeth Number | 88                      |

#### 2. Comp