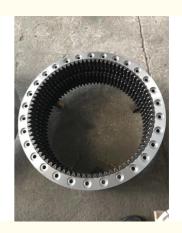

#### **Product Description**

| Туре           | Internal Gear                       | Hardness     | 229-269                 |
|----------------|-------------------------------------|--------------|-------------------------|
| Heat Treatment | Q+T                                 | Packing      | Standard Export Packing |
| Trademark      | Neutral/OEM/According to customized | HS Code      | 8482109000              |
| Specification  | 1195X962X87mm(ODXIDXH)              | Teeth Number | 98                      |

#### 3. Our excavator slewing ring pictures