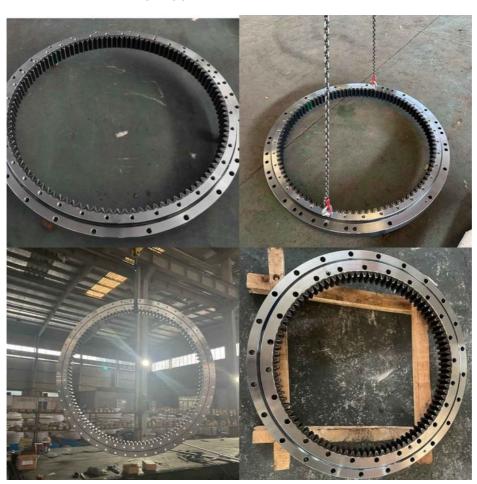

#### 3. Our excavator slewing ring pictures

#### **Product Description**

| Туре           | Internal Gear                       | Hardness     | 229-269                 |
|----------------|-------------------------------------|--------------|-------------------------|
| Heat Treatment | Q+T                                 | Packing      | Standard Export Packing |
| Trademark      | Neutral/OEM/According to customized | HS Code      | 8482109000              |
| Specification  | 1195X962X87mm(ODXIDXH)              | Teeth Number | 98                      |