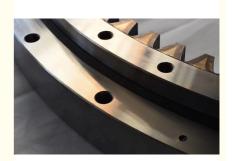

#### **Product Description**

| Туре           | Internal Gear                       | Hardness     | 229-269                 |
|----------------|-------------------------------------|--------------|-------------------------|
| Heat Treatment | Q+T                                 | Packing      | Standard Export Packing |
| Trademark      | Neutral/OEM/According to customized | HS Code      | 8482109000              |
| Specification  | 1195X962X87mm(ODXIDXH)              | Teeth Number | 98                      |

#### 3. Our excavator slewing ring pictures