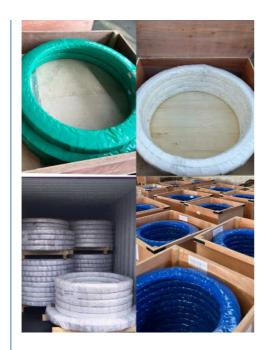

/According to customized | HS Code      | 8482109000              |
| Specification  | 1195X962X87mm(ODXIDXH)              | Teeth Number | 98                      |

#### 2. Company introduction

Ma'anshan Zhuoli Machinery Technology Co., Ltd is a professional manufacturer of slewing bearing, our factory is located in Maanshan, Anhui Province, very close to Shanghai Port, goods can be easily transported all over the world.

We have many kinds of excavator slewing bearings, we could supply many famous excavator brands, such as HITACHI, KOBELCO, HYUNDAI, VOLVO, DOOSAN, DAEWOO, JCB,CASE, SUMITOMO, KATO,etc.

We warmly welcome customers from all over the world to visit us and together to build a better future!

#### 3. Our excavator slewing ring pictures



#### 4. Our package and transport





# Maanshan Zhuoli Machinery Technology Co., Ltd.



+86-18555801610



sales@maszhuoli.com



bearingslewingring.com

No. 6, North District, Xiangshan Industrial Park, Xiangshan Town, Yushan District, Ma'anshan City