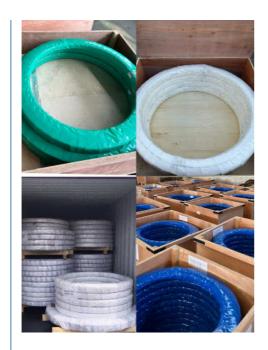

/According to customized | HS Code      | 8482109000              |
| Specification  | 781X554X76mm(ODXIDXH)               | Teeth Number | 71                      |

#### 2. Company introduction

Ma'anshan Zhuoli Machinery Technology Co., Ltd is a professional manufacturer of slewing bearing, our factory is located in Maanshan, Anhui Province, very close to Shanghai Port, goods can be easily transported all over the world.

We have many kinds of excavator slewing bearings, we could supply many famous excavator brands, such as HITACHI, KOBELCO, HYUNDAI, VOLVO, DOOSAN, DAEWOO, JCB,CASE, SUMITOMO, KATO,etc.

We warmly welcome customers from all over the world to visit us and together to build a better future!

#### 3. Our excavator slewing ring pictures



#### 4. Our package and transport





# Maanshan Zhuoli Machinery Technology Co., Ltd.



+86-18555801610



sales@maszhuoli.com



bearingslewingring.com

No. 6, North District, Xiangshan Industrial Park, Xiangshan Town, Yushan District, Ma'anshan City