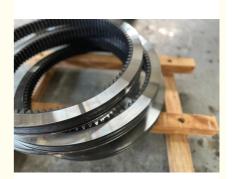

# 43767553 Slewing Bearing Slewing Ring Excavator EX60-3 EX60-5

#### **Basic Information**

Place of Origin: ChinaBrand Name: KomatsuCertification: ISO9001

Model Number: 43767553 EX60-3 EX60-5

• Minimum Order Quantity: 1 pc

Packaging Details: Standard Export Packing

Delivery Time: 15 work daysSupply Ability: 1000pcs/month



### **Product Specification**

• Material: 50Mn

Trademark: Neutral/OEM/According To Customized
Warranty: 1 Year After Customer Receive It

• Delivery Time: 15days

 Highlight: ring excavator slewing bearing, oem slew ring excavator,

50mn slew ring excavator



## More Images



#### **Product Description**

| Туре           | Internal Gear                       | Hardness     | 229-269                 |
|----------------|-------------------------------------|--------------|-------------------------|
| Heat Treatment | Q+T                                 | Packing      | Standard Export Packing |
| Trademark      | Neutral/OEM/According to customized | HS Code      | 8482109000              |
| Specification  | 781X554X76mm(ODXIDXH)               | Teeth Number | 71                      |

#### 2. Company introduction

Ma'anshan Zhuoli Machinery Technology Co., Ltd is a professional manufacturer of slewing bearing, our factory is located in Maanshan, Anhui Province, very close to Shanghai Port, goods can be easily transported all over the world