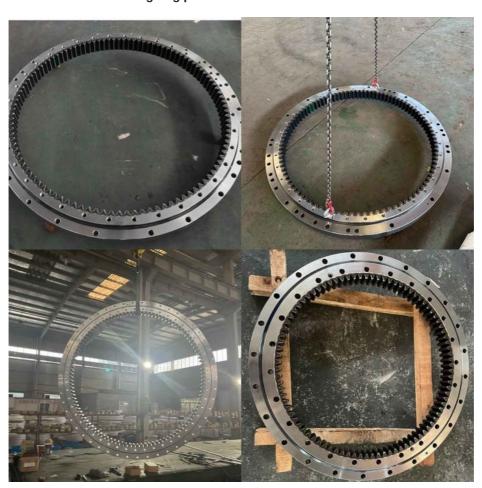

king |
| Trademark      | Neutral/OEM/According to customized | HS Code      | 8482109000              |
| Specification  | 781X554X76mm(ODXIDXH)               | Teeth Number | 71                      |

#### 2. Company introduction

Ma'anshan Zhuoli Machinery Technology Co., Ltd is a professional manufacturer of slewing bearing, our factory is located in Maanshan, Anhui Province, very close to Shanghai Port, goods can be easily transported all over the world.

We have many kinds of excavator slewing bearings, we could supply many famous excavator brands, such as HITACHI, KOBELCO, HYUNDAI, VOLVO, DOOSAN, DAEWOO, JCB,CASE, SUMITOMO, KATO,etc.

We warmly welcome customers from all over the world to visit us and together to build a better future!

#### 3. Our excavator slewing ring pictures



#### 4. Our package and transport





# Maanshan Zhuoli Machinery Technology Co., Ltd.



+86-18555801610



sales@maszhuoli.com



bearingslewingring.com

No. 6, North District, Xiangshan Industrial Park, Xiangshan Town, Yushan District, Ma'anshan City