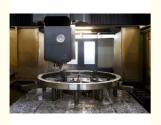

# 43767553 Slewing Bearing Slewing Ring Excavator EX60-3 EX60-5

#### **Basic Information**

Place of Origin: ChinaBrand Name: KomatsuCertification: ISO9001

Model Number: 43767553 EX60-3 EX60-5

• Minimum Order Quantity: 1 pc

Packaging Details: Standard Export Packing

Delivery Time: 15 work daysSupply Ability: 1000pcs/month



### **Product Specification**

• Material: 50Mn

Trademark: Neutral/OEM/According To Customized
Warranty: 1 Year After Customer Receive It

• Delivery Time: 15days

 Highlight: ring excavator slewing bearing, oem slew ring excavator,

50mn slew ring excavator



## More Images



#### **Product Description**

| Туре           | Internal Gear                       | Hardness     | 229-269                 |
|----------------|-------------------------------------|--------------|-------------------------|
| Heat Treatment | Q+T                                 | Packing      | Standard Export Packing |
| Trademark      | Neutral/OEM/According to customized | HS Code      | 8482109000              |
| Specification  | 781X554X76mm(ODXIDXH)               | Teeth Number | 71                      |

#### 2. Company introduction

Ma'anshan Zhuoli Machinery Technology Co., Ltd is a professional manufacturer of slewing bearing, our factory is located in Maanshan, Anhui Province, very close to Shanghai Port, goods can be easily transported all over the world.

We have many ki