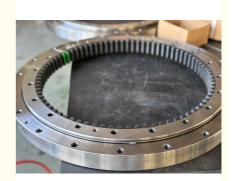

# 43767553 Slewing Bearing Slewing Ring Excavator EX60-3 EX60-5

#### **Basic Information**

Place of Origin: ChinaBrand Name: KomatsuCertification: ISO9001

Model Number: 43767553 EX60-3 EX60-5

• Minimum Order Quantity: 1 pc

Packaging Details: Standard Export Packing

Delivery Time: 15 work daysSupply Ability: 1000pcs/month



### **Product Specification**

• Material: 50Mn

Trademark: Neutral/OEM/According To Customized
Warranty: 1 Year After Customer Receive It

• Delivery Time: 15days

 Highlight: ring excavator slewing bearing, oem slew ring excavator,

50mn slew ring excavator



## More Images



#### **Product Description**

| Туре           | Internal Gear                       | Hardness     | 229-269                 |
|----------------|-------------------------------------|--------------|-------------------------|
| Heat Treatment | Q+T                                 | Packing      | Standard Export Packing |
| Trademark      | Neutral/OEM/According to customized | HS Code      | 8482109000              |
| Specification  | 781X554X76mm(ODXIDXH)               | Teeth Number | 71