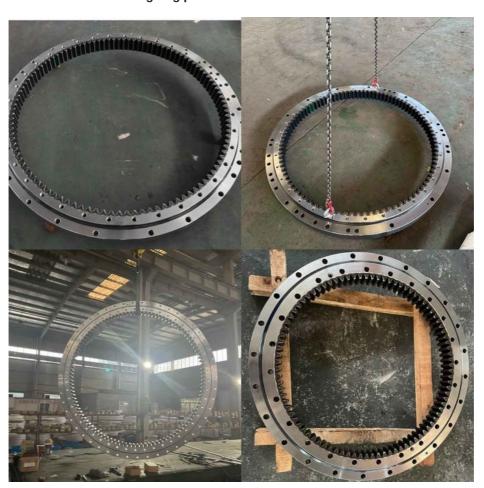

king |
| Trademark      | Neutral/OEM/According to customized | HS Code      | 8482109000              |
| Specification  | 2435X1955X238mm(ODXIDXH)            | Teeth Number | 132                     |

#### 2. Company introduction

Ma'anshan Zhuoli Machinery Technology Co., Ltd is a professional manufacturer of slewing bearing, our factory is located in Maanshan, Anhui Province, very close to Shanghai Port, goods can be easily transported all over the world.

We have many kinds of excavator slewing bearings, we could supply many famous excavator brands, such as HITACHI, KOBELCO, HYUNDAI, VOLVO, DOOSAN, DAEWOO, JCB,CASE, SUMITOMO, KATO,etc.

We warmly welcome customers from all over the world to visit us and together to build a better future!

#### 3. Our excavator slewing ring pictures



#### 4. Our package and transport





## Maanshan Zhuoli Machinery Technology Co., Ltd.



+86-18555801610



sales@maszhuoli.com



bearingslewingring.com

No. 6, North District, Xiangshan Industrial Park, Xiangshan Town, Yushan District, Ma'anshan City