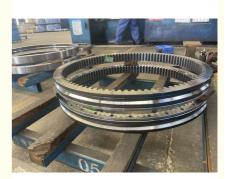

# Maanshan Zhuoli Machinery Technology Co., Ltd. bearingslewingring.com

### 21n-25-00201 Slewing Bearing Slewing Ring Excavator PC1250

#### **Basic Information**

Place of Origin: ChinaBrand Name: KomatsuCertification: ISO9001

• Model Number: 21n-25-00201 PC1250

• Minimum Order Quantity: 1 pc

Packaging Details: Standard Export Packing

Delivery Time: 15 work daysSupply Ability: 1000pcs/month



#### **Product Specification**

Material: 50Mn OR 42CrMo

Trademark: Neutral/OEM/According To Customized
 Warranty: 1 Year After Customer Receive It

• Delivery Time: 15days

• Highlight: ring excavator slewing bearing,

oem slew ring excavator, 50mn slew ring excavator



#### More Images



#### **Product Description**

| Туре           | Internal Gear                       | Hardness     | 229-269                 |
|----------------|-------------------------------------|--------------|-------------------------|
| Heat Treatment | Q+T                                 | Packing      | Standard Export Packing |
| Trademark      | Neutral/OEM/According to customized | HS Code      | 8482109000              |
| Specification  | 2435X1955X238mm(ODXIDXH)            | Teeth Number | 132                     |

#### 2. Company introduction

Ma'anshan Zhuoli Machinery Technology Co., Ltd is a professional manufacturer of slewing bearing, our factory is located in Maanshan, Anhui Province, very close to Shanghai Port, goods can be easily transported all over the wor