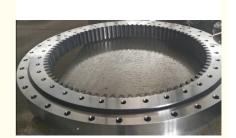

# Maanshan Zhuoli Machinery Technology Co., Ltd. bearingslewingring.com

### 21n-25-00201 Slewing Bearing Slewing Ring Excavator PC1250

#### **Basic Information**

Place of Origin: ChinaBrand Name: KomatsuCertification: ISO9001

• Model Number: 21n-25-00201 PC1250

• Minimum Order Quantity: 1 pc

Packaging Details: Standard Export Packing

Delivery Time: 15 work daysSupply Ability: 1000pcs/month



#### **Product Specification**

Material: 50Mn OR 42CrMo

Trademark: Neutral/OEM/According To Customized
 Warranty: 1 Year After Customer Receive It

• Delivery Time: 15days

• Highlight: ring excavator slewing bearing,

oem slew ring excavator, 50mn slew ring excavator



#### More Images



#### **Product Description**

| Туре           | Internal Gear                       | Hardness     | 229-269                 |
|----------------|-------------------------------------|--------------|-------------------------|
| Heat Treatment | Q+T                                 | Packing      | Standard Export Packing |
| Trademark      | Neutral/OEM/According to customized | HS Code      | 8482109000              |
| Specification  | 2435X1955X238mm(ODXIDXH)            | Teeth Number | 132