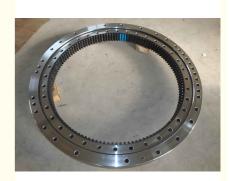

# 207-25-61700 Slewing Bearing Slewing Ring Excavator PC300-6/PC300-7

### **Product Description**

| Туре           | Internal Gear                       | Hardness     | 229-269                 |
|----------------|-------------------------------------|--------------|-------------------------|
| Heat Treatment | Q+T                                 | Packing      | Standard Export Packing |
| Trademark      | Neutral/OEM/According to customized | HS Code      | 8482109000              |
| Specification  | 1526X1235X122mm(ODXIDXH)            | Teeth Number | 90                      |