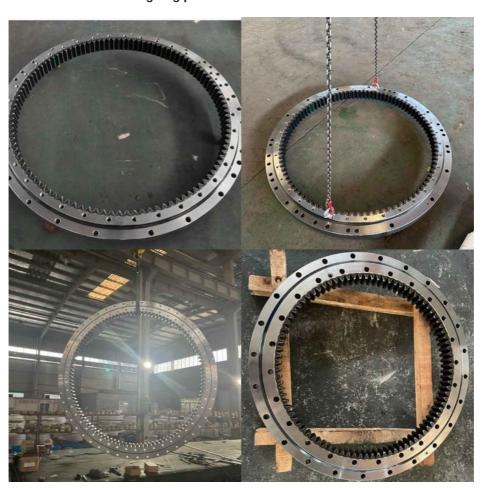

cking |
| Trademark      | Neutral/OEM/According to customized | HS Code      | 8482109000              |
| Specification  | 1526X1235X122mm(ODXIDXH)            | Teeth Number | 90                      |

#### 2. Company introduction

Ma'anshan Zhuoli Machinery Technology Co., Ltd is a professional manufacturer of slewing bearing, our factory is located in Maanshan, Anhui Province, very close to Shanghai Port, goods can be easily transported all over the world.

We have many kinds of excavator slewing bearings, we could supply many famous excavator brands, such as HITACHI, KOBELCO, HYUNDAI, VOLVO, DOOSAN, DAEWOO, JCB,CASE, SUMITOMO, KATO,etc.

We warmly welcome customers from all over the world to visit us and together to build a better future!

### 3. Our excavator slewing ring pictures



### 4. Our package and transport





## Maanshan Zhuoli Machinery Technology Co., Ltd.



+86-18555801610



sales@maszhuoli.com



bearingslewingring.com

No. 6, North District, Xiangshan Industrial Park, Xiangshan Town, Yushan District, Ma'anshan City