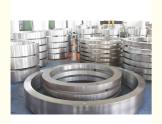

# 207-25-61100 Slewing Bearing Slewing Ring Excavator PC300-6/PC300-7

#### **Basic Information**

Place of Origin: ChinaBrand Name: KomatsuCertification: ISO9001

• Model Number: 207-25-61100 PC300-6/PC300-7

• Minimum Order Quantity: 1 pc

Packaging Details: Standard Export Packing

Delivery Time: 15 work daysSupply Ability: 1000pcs/month



### **Product Specification**

• Material: 50Mn

Trademark: Neutral/OEM/According To Customized
Warranty: 1 Year After Customer Receive It

• Delivery Time: 15days

Highlight: ring excavator slewing bearing, oem slew ring excavator,

50mn slew ring excavator



## More Images





### **Product Description**

| Туре           | Internal Gear                       | Hardness     | 229-269                 |
|----------------|-------------------------------------|--------------|-------------------------|
| Heat Treatment | Q+T                                 | Packing      | Standard Export Packing |
| Trademark      | Neutral/OEM/According to customized | HS Code      | 8482109000              |
| Specification  | 1526X1235X122mm(ODXIDXH)            | Teeth Number | 90                      |

#### 2. Company introduction

Ma'anshan Zhuoli Machinery Technology Co., Ltd is a professional manufacturer of slewing bearing, our factory is located in Maanshan, Anhui Province, very close to Shanghai Port, goods can be easily transported all over the world.

We have many k