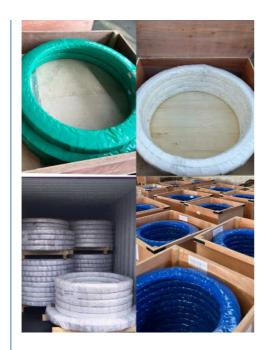

EM/According to customized | HS Code      | 8482109000              |
| Specification  | 1526X1235X122mm(ODXIDXH)            | Teeth Number | 90                      |

#### 2. Company introduction

Ma'anshan Zhuoli Machinery Technology Co., Ltd is a professional manufacturer of slewing bearing, our factory is located in Maanshan, Anhui Province, very close to Shanghai Port, goods can be easily transported all over the world.

We have many kinds of excavator slewing bearings, we could supply many famous excavator brands, such as HITACHI, KOBELCO, HYUNDAI, VOLVO, DOOSAN, DAEWOO, JCB,CASE, SUMITOMO, KATO,etc.

We warmly welcome customers from all over the world to visit us and together to build a better future!

### 3. Our excavator slewing ring pictures



### 4. Our package and transport





## Maanshan Zhuoli Machinery Technology Co., Ltd.



+86-18555801610



sales@maszhuoli.com



bearingslewingring.com

No. 6, North District, Xiangshan Industrial Park, Xiangshan Town, Yushan District, Ma'anshan City