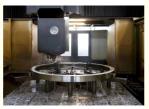

# 207-25-61100 Slewing Bearing Slewing Ring Excavator PC300-6/PC300-7

#### **Basic Information**

Place of Origin: ChinaBrand Name: KomatsuCertification: ISO9001

• Model Number: 207-25-61100 PC300-6/PC300-7

• Minimum Order Quantity: 1 pc

Packaging Details: Standard Export Packing

Delivery Time: 15 work daysSupply Ability: 1000pcs/month



### **Product Specification**

• Material: 50Mn

Trademark: Neutral/OEM/According To Customized
Warranty: 1 Year After Customer Receive It

• Delivery Time: 15days

Highlight: ring excavator slewing bearing, oem slew ring excavator,

50mn slew ring excavator



## More Images





### **Product Description**

| Туре           | Internal Gear                       | Hardness     | 229-269                 |
|----------------|-------------------------------------|--------------|-------------------------|
| Heat Treatment | Q+T                                 | Packing      | Standard Export Packing |
| Trademark      | Neutral/OEM/According to customized | HS Code      | 8482109000              |
| Specification  | 1526X1235X122mm(ODXIDXH)            | Teeth Number | 90                      |

#### 2. Company introduction

Ma'anshan Zhuoli Machinery Technology Co., Ltd is a professional manufacturer of slewing bearing, our factory is located in Maanshan, Anhui Province, very close to Shanghai Port, goods can be easily transported all over the world.

We have many kin