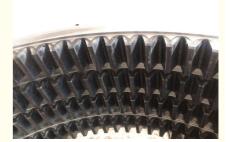

# 207-25-61100 Slewing Bearing Slewing Ring Excavator PC300-6/PC300-7

#### **Basic Information**

Place of Origin: ChinaBrand Name: KomatsuCertification: ISO9001

• Model Number: 207-25-61100 PC300-6/PC300-7

• Minimum Order Quantity: 1 pc

Packaging Details: Standard Export Packing

Delivery Time: 15 work daysSupply Ability: 1000pcs/month



### **Product Specification**

• Material: 50Mn

Trademark: Neutral/OEM/According To Customized
Warranty: 1 Year After Customer Receive It

• Delivery Time: 15days

Highlight: ring excavator slewing bearing, oem slew ring excavator,

50mn slew ring excavator



## More Images





### **Product Description**

| Туре           | Internal Gear                       | Hardness     | 229-269                 |
|----------------|-------------------------------------|--------------|-------------------------|
| Heat Treatment | Q+T                                 | Packing      | Standard Export Packing |
| Trademark      | Neutral/OEM/According to customized | HS Code      | 8482109000              |
| Specification  | 1526X1235X122mm(ODXIDXH)            | Teeth Number | 90                      |

#### 2. Company introduction

Ma'anshan Zhuoli Machinery Technology Co., Ltd is a professional manufacturer of slewing bearing, our factory is located in Maanshan, Anhui Province, very close to Shanghai Port, goods can be easily transported all over the worl