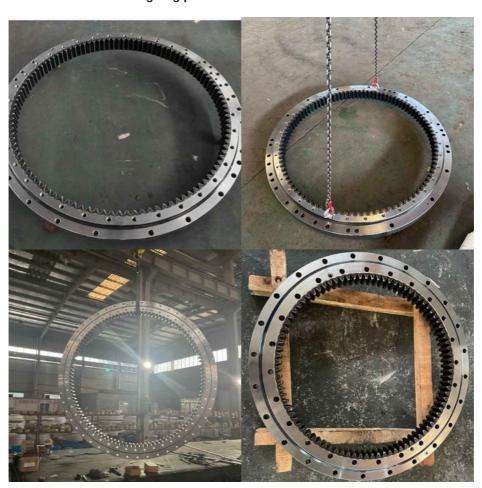

king |
| Trademark      | Neutral/OEM/According to customized | HS Code      | 8482109000              |
| Specification  | 1526X1235X122mm(ODXIDXH)            | Teeth Number | 90                      |

#### 2. Company introduction

Ma'anshan Zhuoli Machinery Technology Co., Ltd is a professional manufacturer of slewing bearing, our factory is located in Maanshan, Anhui Province, very close to Shanghai Port, goods can be easily transported all over the world.

We have many kinds of excavator slewing bearings, we could supply many famous excavator brands, such as HITACHI, KOBELCO, HYUNDAI, VOLVO, DOOSAN, DAEWOO, JCB,CASE, SUMITOMO, KATO,etc.

We warmly welcome customers from all over the world to visit us and together to build a better future!

#### 3. Our excavator slewing ring pictures



#### 4. Our package and transport





## Maanshan Zhuoli Machinery Technology Co., Ltd.



+86-18555801610



sales@maszhuoli.com



bearingslewingring.com

No. 6, North District, Xiangshan Industrial Park, Xiangshan Town, Yushan District, Ma'anshan City