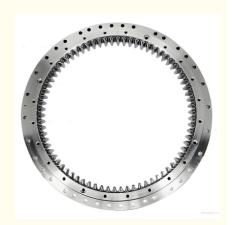

# 207-25-31112 Slewing Bearing Slewing Ring Excavator PC300

#### **Product Description**

| Туре           | Internal Gear                       | Hardness     | 229-269                 |
|----------------|-------------------------------------|--------------|-------------------------|
| Heat Treatment | Q+T                                 | Packing      | Standard Export Packing |
| Trademark      | Neutral/OEM/According to customized | HS Code      | 8482109000              |
| Specification  | 1526X1235X122mm(ODXIDXH)            | Teeth Number | 90                      |