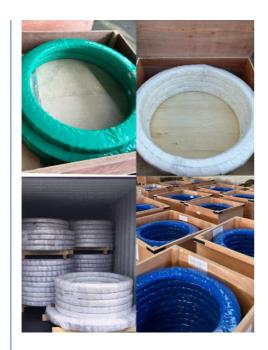

/According to customized | HS Code      | 8482109000              |
| Specification  | 1532X1235X124mm(ODXIDXH)            | Teeth Number | 90                      |

#### 2. Company introduction

Ma'anshan Zhuoli Machinery Technology Co., Ltd is a professional manufacturer of slewing bearing, our factory is located in Maanshan, Anhui Province, very close to Shanghai Port, goods can be easily transported all over the world.

We have many kinds of excavator slewing bearings, we could supply many famous excavator brands, such as HITACHI, KOBELCO, HYUNDAI, VOLVO, DOOSAN, DAEWOO, JCB,CASE, SUMITOMO, KATO,etc.

We warmly welcome customers from all over the world to visit us and together to build a better future!

#### 3. Our excavator slewing ring pictures



#### 4. Our package and transport





# Maanshan Zhuoli Machinery Technology Co., Ltd.



+86-18555801610



sales@maszhuoli.com



bearingslewingring.com

No. 6, North District, Xiangshan Industrial Park, Xiangshan Town, Yushan District, Ma'anshan City