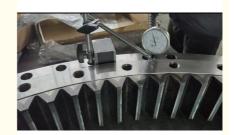

## 206-25-00400 Slewing Bearing Slewing Ring Excavator PC270/290

#### **Basic Information**

Place of Origin: ChinaBrand Name: KomatsuCertification: ISO9001

• Model Number: 206-25-00400 PC270

• Minimum Order Quantity: 1 pc

Packaging Details: Standard Export Packing

Delivery Time: 15 work daysSupply Ability: 1000pcs/month



#### **Product Specification**

• Material: 50Mn

Trademark: Neutral/OEM/According To Customized
Warranty: 1 Year After Customer Receive It

• Delivery Time: 15days

Highlight: ring excavator slewing bearing, oem slew ring excavator,

50mn slew ring excavator



### More Images



#### **Product Description**

| Туре           | Internal Gear                       | Hardness     | 229-269                 |
|----------------|-------------------------------------|--------------|-------------------------|
| Heat Treatment | Q+T                                 | Packing      | Standard Export Packing |
| Trademark      | Neutral/OEM/According to customized | HS Code      | 8482109000              |
| Specification  | 1532X1235X124mm(ODXIDXH)            | Teeth Number | 90