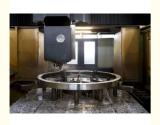

## 206-25-00400 Slewing Bearing Slewing Ring Excavator PC270/290

#### **Basic Information**

Place of Origin: ChinaBrand Name: KomatsuCertification: ISO9001

• Model Number: 206-25-00400 PC270

• Minimum Order Quantity: 1 pc

Packaging Details: Standard Export Packing

Delivery Time: 15 work daysSupply Ability: 1000pcs/month



#### **Product Specification**

• Material: 50Mn

Trademark: Neutral/OEM/According To Customized
Warranty: 1 Year After Customer Receive It

• Delivery Time: 15days

Highlight: ring excavator slewing bearing, oem slew ring excavator,

50mn slew ring excavator



### More Images



#### **Product Description**

| Туре           | Internal Gear                       | Hardness     | 229-269                 |
|----------------|-------------------------------------|--------------|-------------------------|
| Heat Treatment | Q+T                                 | Packing      | Standard Export Packing |
| Trademark      | Neutral/OEM/According to customized | HS Code      | 8482109000              |
| Specification  | 1532X1235X124mm(ODXIDXH)            | Teeth Number | 90                      |

#### 2. Company introduction

Ma'anshan Zhuoli Machinery Technology Co., Ltd is a professional manufacturer of slewing bearing, our factory is located in Maanshan, Anhui Province, very close to Shanghai Port, goods can be easily transported all over the world.

We have many ki