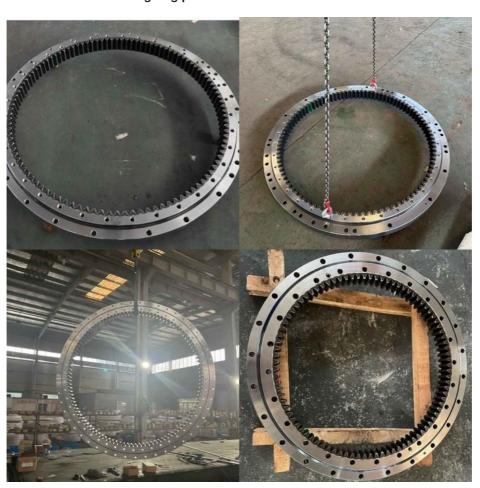

#### 3. Our excavator slewing ring pictures

#### **Product Description**

| Туре           | Internal Gear                       | Hardness     | 229-269                 |
|----------------|-------------------------------------|--------------|-------------------------|
| Heat Treatment | Q+T                                 | Packing      | Standard Export Packing |
| Trademark      | Neutral/OEM/According to customized | HS Code      | 8482109000              |
| Specification  | 1532X1235X124mm(ODXIDXH)            | Teeth Number | 90                      |