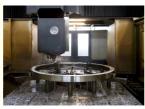

# 22U-25-00201 Slewing Bearing Slewing Ring Excavator PC228

### **Product Specification**

• Material: 50Mn

Trademark: Neutral/OEM/According To Customized
Warranty: 1 Year After Customer Receive It

• Delivery Time: 15days

 Highlight: ring excavator slewing bearing, oem slew ring excavator,

#### **Product Description**

| Туре           | Internal Gear                       | Hardness     | 229-269                 |
|----------------|-------------------------------------|--------------|-------------------------|
| Heat Treatment | Q+T                                 | Packing      | Standard Export Packing |
| Trademark      | Neutral/OEM/According to customized | HS Code      | 8482109000              |
| Specification  | 1322X1082X100mm(ODXIDXH)            | Teeth Number | 110                     |