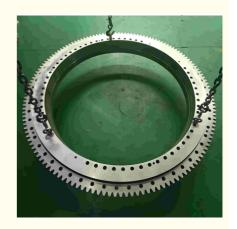

# 22U-25-00201 Slewing Bearing Slewing Ring Excavator PC228

#### **Basic Information**

Place of Origin: ChinaBrand Name: KomatsuCertification: ISO9001

• Model Number: 22U-25-00201 PC228

• Minimum Order Quantity: 1 pc

Packaging Details: Standard Export Packing

Delivery Time: 15 work daysSupply Ability: 1000pcs/month



### **Product Specification**

• Material: 50Mn

Trademark: Neutral/OEM/According To Customized
Warranty: 1 Year After Customer Receive It

• Delivery Time: 15days

 Highlight: ring excavator slewing bearing, oem slew ring excavator,

50mn slew ring excavator



## More Images





#### **Product Description**

| Туре           | Internal Gear                       | Hardness     | 229-269                 |
|----------------|-------------------------------------|--------------|-------------------------|
| Heat Treatment | Q+T                                 | Packing      | Standard Export Packing |
| Trademark      | Neutral/OEM/According to customized | HS Code      | 8482109000              |
| Specification  | 1322X1082X100mm(ODXIDXH)            | Teeth Number | 110