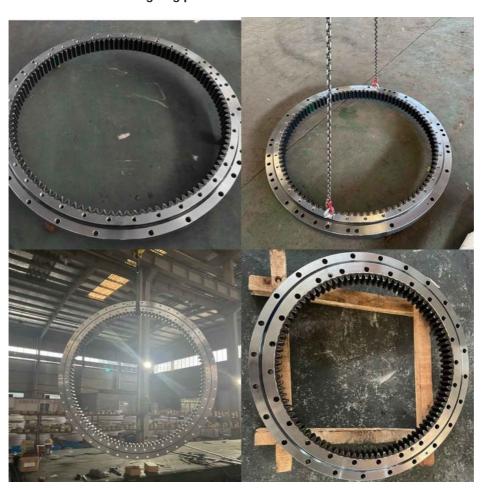

king |
| Trademark      | Neutral/OEM/According to customized | HS Code      | 8482109000              |
| Specification  | 1322X1082X100mm(ODXIDXH)            | Teeth Number | 110                     |

#### 2. Company introduction

Ma'anshan Zhuoli Machinery Technology Co., Ltd is a professional manufacturer of slewing bearing, our factory is located in Maanshan, Anhui Province, very close to Shanghai Port, goods can be easily transported all over the world.

We have many kinds of excavator slewing bearings, we could supply many famous excavator brands, such as HITACHI, KOBELCO, HYUNDAI, VOLVO, DOOSAN, DAEWOO, JCB,CASE, SUMITOMO, KATO,etc.

We warmly welcome customers from all over the world to visit us and together to build a better future!

#### 3. Our excavator slewing ring pictures



#### 4. Our package and transport





# Maanshan Zhuoli Machinery Technology Co., Ltd.



+86-18555801610



sales@maszhuoli.com



bearingslewingring.com

No. 6, North District, Xiangshan Industrial Park, Xiangshan Town, Yushan District, Ma'anshan City