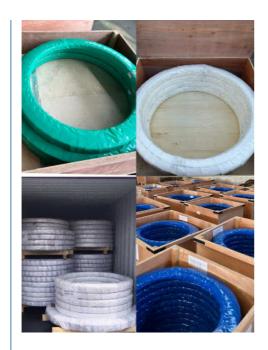

/According to customized | HS Code      | 8482109000              |
| Specification  | 1322X1082X100mm(ODXIDXH)            | Teeth Number | 110                     |

#### 2. Company introduction

Ma'anshan Zhuoli Machinery Technology Co., Ltd is a professional manufacturer of slewing bearing, our factory is located in Maanshan, Anhui Province, very close to Shanghai Port, goods can be easily transported all over the world.

We have many kinds of excavator slewing bearings, we could supply many famous excavator brands, such as HITACHI, KOBELCO, HYUNDAI, VOLVO, DOOSAN, DAEWOO, JCB,CASE, SUMITOMO, KATO,etc.

We warmly welcome customers from all over the world to visit us and together to build a better future!

#### 3. Our excavator slewing ring pictures



#### 4. Our package and transport





# Maanshan Zhuoli Machinery Technology Co., Ltd.



+86-18555801610



sales@maszhuoli.com



bearingslewingring.com

No. 6, North District, Xiangshan Industrial Park, Xiangshan Town, Yushan District, Ma'anshan City