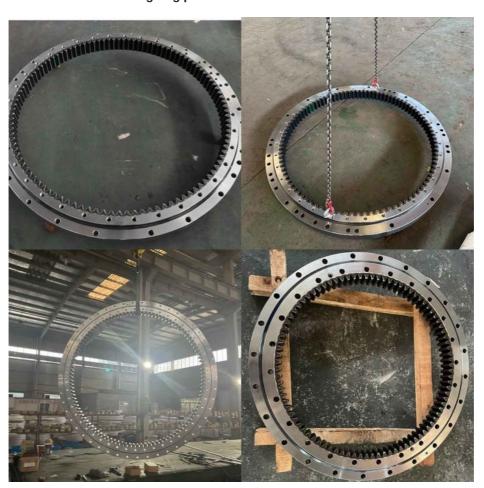

king |
| Trademark      | Neutral/OEM/According to customized | HS Code      | 8482109000              |
| Specification  | 1323X1074X112mm(ODXIDXH)            | Teeth Number | 92                      |

#### 2. Company introduction

Ma'anshan Zhuoli Machinery Technology Co., Ltd is a professional manufacturer of slewing bearing, our factory is located in Maanshan, Anhui Province, very close to Shanghai Port, goods can be easily transported all over the world.

We have many kinds of excavator slewing bearings, we could supply many famous excavator brands, such as HITACHI, KOBELCO, HYUNDAI, VOLVO, DOOSAN, DAEWOO, JCB,CASE, SUMITOMO, KATO,etc.

We warmly welcome customers from all over the world to visit us and together to build a better future!

#### 3. Our excavator slewing ring pictures



#### 4. Our package and transport





# Maanshan Zhuoli Machinery Technology Co., Ltd.



+86-18555801610



sales@maszhuoli.com



bearingslewingring.com

No. 6, North District, Xiangshan Industrial Park, Xiangshan Town, Yushan District, Ma'anshan City