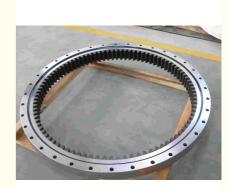

### 20y-25-21300 Slewing Bearing Slewing Ring Excavator **PC220**

#### **Product Description**

| Туре           | Internal Gear                       | Hardness     | 229-269                 |
|----------------|-------------------------------------|--------------|-------------------------|
| Heat Treatment | Q+T                                 | Packing      | Standard Export Packing |
| Trademark      | Neutral/OEM/According to customized | HS Code      | 8482109000              |
| Specification  | 1323X1074X112mm(ODXIDXH)            | Teeth Number | 92                      |