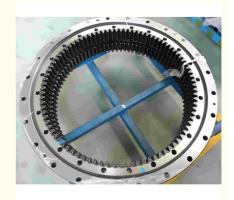

# 20y-25-20200 Slewing Bearing Slewing Ring Excavator PC200-6

## **Basic Information**

- Place of Origin:
- Brand Name:
- China Komatsu ISO9001

1 pc

- Certification:
- Model Number:
- Minimum Order Quantity:
- Packaging Details: Standard Export
- Delivery Time:
- Supply Ability:
- Standard Export Packing 15 work days

20y-25-20200 PC200-6

1000pcs/month

50Mn



### **Product Specification**

- Material:
- Trademark:
- Warranty:
- Delivery Time:
- Highlight:

| ring excavator slewing bearing, oem slew ring excavator, |                           |  |  |
|----------------------------------------------------------|---------------------------|--|--|
| 15da                                                     | ys                        |  |  |
| 1 Yea                                                    | ar After Customer Receive |  |  |

50mn slew ring excavator

Neutral/OEM/According To Customized

lt



#### More Images



for more products please visit us on bearingslewingring.com

#### **Product Description**

| Туре           | Internal Gear                       | Hardness     | 229-269                 |
|----------------|----------------------