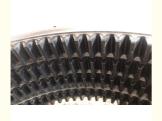

### More Images

#### **Product Description**

| Туре           | Internal Gear                       | Hardness     | 229-269                 |
|----------------|-------------------------------------|--------------|-------------------------|
| Heat Treatment | Q+T                                 | Packing      | Standard Export Packing |
| Trademark      | Neutral/OEM/According to customized | HS Code      | 8482109000              |
| Specification  | 1321X1080X100mm(ODXIDXH)            | Teeth Number | 96                      |