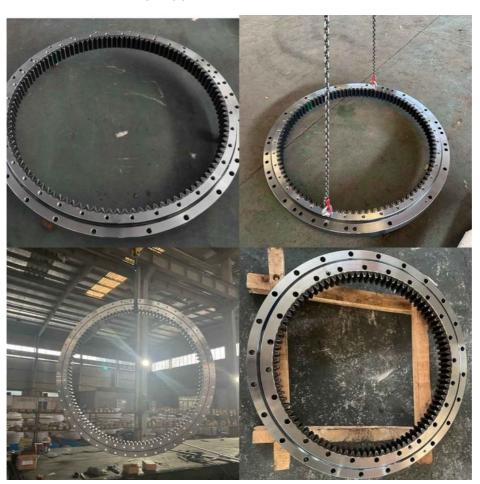

king |
| Trademark      | Neutral/OEM/According to customized | HS Code      | 8482109000              |
| Specification  | 1321X1080X100mm(ODXIDXH)            | Teeth Number | 96                      |

#### 2. Company introduction

Ma'anshan Zhuoli Machinery Technology Co., Ltd is a professional manufacturer of slewing bearing, our factory is located in Maanshan, Anhui Province, very close to Shanghai Port, goods can be easily transported all over the world.

We have many kinds of excavator slewing bearings, we could supply many famous excavator brands, such as HITACHI, KOBELCO, HYUNDAI, VOLVO, DOOSAN, DAEWOO, JCB,CASE, SUMITOMO, KATO,etc.

We warmly welcome customers from all over the world to visit us and together to build a better future!

#### 3. Our excavator slewing ring pictures



#### 4. Our package and transport





# Maanshan Zhuoli Machinery Technology Co., Ltd.



+86-18555801610



sales@maszhuoli.com



bearingslewingring.com

No. 6, North District, Xiangshan Industrial Park, Xiangshan Town, Yushan District, Ma'anshan City