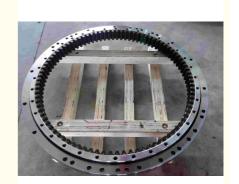

## 卓立机械 Maanshan Zhuoli Machinery Technology Co., Ltd. bearingslewingring.com

## 206-25-00200 Slewing Bearing Slewing Ring Excavator PC200-8

#### **Basic Information**

. Place of Origin: China . Brand Name: Komatsu ISO9001 · Certification:

206-25-00200 PC200-8 Model Number:

 Minimum Order Quantity: 1 pc

Packaging Details: Standard Export Packing

. Delivery Time: 15 work days • Supply Ability: 1000pcs/month



### **Product Specification**

50Mn Material:

Trademark: Neutral/OEM/According To Customized • Warranty: 1 Year After Customer Receive It

15days • Delivery Time:

• Highlight: ring excavator slewing bearing, oem slew ring excavator,

50mn slew ring excavator



### More Images



#### **Product Description**

| Туре           | Internal Gear                       | Hardness     | 229-269                 |
|----------------|-------------------------------------|--------------|-------------------------|
| Heat Treatment | Q+T                                 | Packing      | Standard Export Packing |
| Trademark      | Neutral/OEM/According to customized | HS Code      | 8482109000              |
| Specification  | 1321X1080X100mm(ODXIDXH)            | Teeth Number | 96