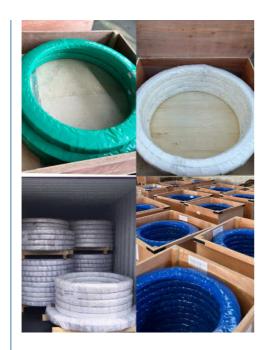

/According to customized | HS Code      | 8482109000              |
| Specification  | 1321X1080X100mm(ODXIDXH)            | Teeth Number | 96                      |

#### 2. Company introduction

Ma'anshan Zhuoli Machinery Technology Co., Ltd is a professional manufacturer of slewing bearing, our factory is located in Maanshan, Anhui Province, very close to Shanghai Port, goods can be easily transported all over the world.

We have many kinds of excavator slewing bearings, we could supply many famous excavator brands, such as HITACHI, KOBELCO, HYUNDAI, VOLVO, DOOSAN, DAEWOO, JCB,CASE, SUMITOMO, KATO,etc.

We warmly welcome customers from all over the world to visit us and together to build a better future!

#### 3. Our excavator slewing ring pictures



#### 4. Our package and transport





# Maanshan Zhuoli Machinery Technology Co., Ltd.



+86-18555801610



sales@maszhuoli.com



bearingslewingring.com

No. 6, North District, Xiangshan Industrial Park, Xiangshan Town, Yushan District, Ma'anshan City