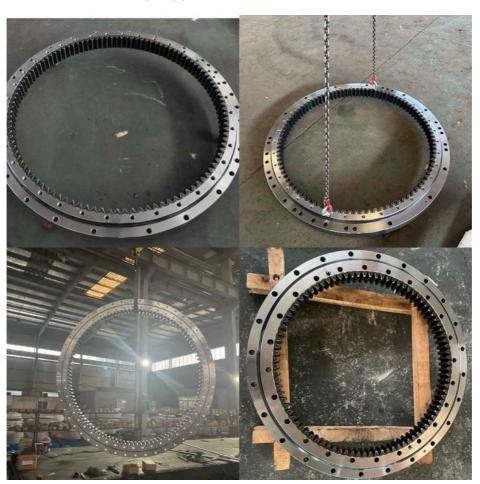

king |
| Trademark      | Neutral/OEM/According to customized | HS Code      | 8482109000              |
| Specification  | 1106X884X75mm(ODXIDXH)              | Teeth Number | 90                      |

#### 2. Company introduction

Ma'anshan Zhuoli Machinery Technology Co., Ltd is a professional manufacturer of slewing bearing, our factory is located in Maanshan, Anhui Province, very close to Shanghai Port, goods can be easily transported all over the world.

We have many kinds of excavator slewing bearings, we could supply many famous excavator brands, such as HITACHI, KOBELCO, HYUNDAI, VOLVO, DOOSAN, DAEWOO, JCB,CASE, SUMITOMO, KATO,etc.

We warmly welcome customers from all over the world to visit us and together to build a better future!

#### 3. Our excavator slewing ring pictures



#### 4. Our package and transport





# Maanshan Zhuoli Machinery Technology Co., Ltd.



+86-18555801610



sales@maszhuoli.com



bearingslewingring.com

No. 6, North District, Xiangshan Industrial Park, Xiangshan Town, Yushan District, Ma'anshan City