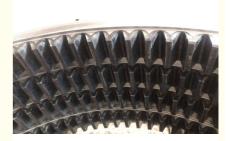

#### **Product Description**

| Туре           | Internal Gear                       | Hardness     | 229-269                 |
|----------------|-------------------------------------|--------------|-------------------------|
| Heat Treatment | Q+T                                 | Packing      | Standard Export Packing |
| Trademark      | Neutral/OEM/According to customized | HS Code      | 8482109000              |
| Specification  | 1106X884X75mm(ODXIDXH)              | Teeth Number | 90                      |