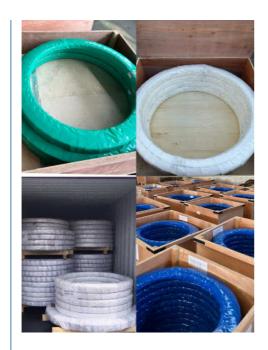

/According to customized | HS Code      | 8482109000              |
| Specification  | 1106X884X75mm(ODXIDXH)              | Teeth Number | 90                      |

#### 2. Company introduction

Ma'anshan Zhuoli Machinery Technology Co., Ltd is a professional manufacturer of slewing bearing, our factory is located in Maanshan, Anhui Province, very close to Shanghai Port, goods can be easily transported all over the world.

We have many kinds of excavator slewing bearings, we could supply many famous excavator brands, such as HITACHI, KOBELCO, HYUNDAI, VOLVO, DOOSAN, DAEWOO, JCB,CASE, SUMITOMO, KATO,etc.

We warmly welcome customers from all over the world to visit us and together to build a better future!

#### 3. Our excavator slewing ring pictures



#### 4. Our package and transport





# Maanshan Zhuoli Machinery Technology Co., Ltd.



+86-18555801610



sales@maszhuoli.com



bearingslewingring.com

No. 6, North District, Xiangshan Industrial Park, Xiangshan Town, Yushan District, Ma'anshan City