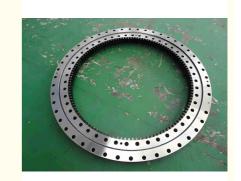

## 203-25-62100 Slewing Bearing Slewing Ring Excavator PC120-6/PC130-7

#### **Product Description**

| Туре           | Internal Gear                       | Hardness     | 229-269                 |
|----------------|-------------------------------------|--------------|-------------------------|
| Heat Treatment | Q+T                                 | Packing      | Standard Export Packing |
| Trademark      | Neutral/OEM/According to customized | HS Code      | 8482109000              |
| Specification  | 1106X884X75mm(ODXIDXH)              | Teeth Number | 90                      |