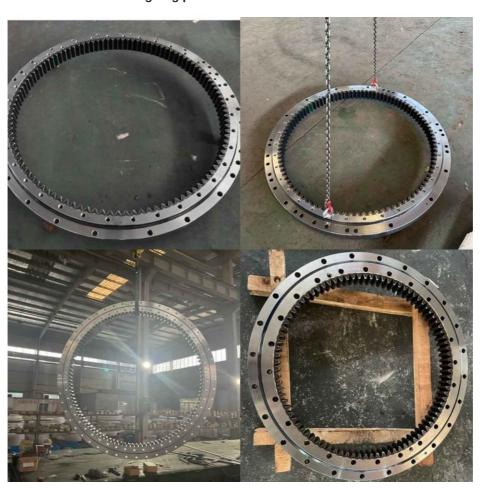

king |
| Trademark      | Neutral/OEM/According to customized | HS Code      | 8482109000              |
| Specification  | 806X594X74mm(ODXIDXH)               | Teeth Number | 76                      |

#### 2. Company introduction

Ma'anshan Zhuoli Machinery Technology Co., Ltd is a professional manufacturer of slewing bearing, our factory is located in Maanshan, Anhui Province, very close to Shanghai Port, goods can be easily transported all over the world.

We have many kinds of excavator slewing bearings, we could supply many famous excavator brands, such as HITACHI, KOBELCO, HYUNDAI, VOLVO, DOOSAN, DAEWOO, JCB,CASE, SUMITOMO, KATO,etc.

We warmly welcome customers from all over the world to visit us and together to build a better future!

#### 3. Our excavator slewing ring pictures



#### 4. Our package and transport





# Maanshan Zhuoli Machinery Technology Co., Ltd.



+86-18555801610



sales@maszhuoli.com



bearingslewingring.com

No. 6, North District, Xiangshan Industrial Park, Xiangshan Town, Yushan District, Ma'anshan City