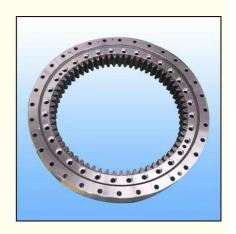

### 201-25-61100 Slewing Bearing Slewing Ring Excavator PC75

#### **Product Description**

| Туре           | Internal Gear                       | Hardness     | 229-269                 |
|----------------|-------------------------------------|--------------|-------------------------|
| Heat Treatment | Q+T                                 | Packing      | Standard Export Packing |
| Trademark      | Neutral/OEM/According to customized | HS Code      | 8482109000              |
| Specification  | 806X594X74mm(ODXIDXH)               | Teeth Number | 76                      |