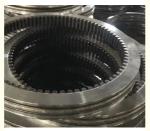

#### **Product Description**

| Туре           | Internal Gear                       | Hardness     | 229-269                 |
|----------------|-------------------------------------|--------------|-------------------------|
| Heat Treatment | Q+T                                 | Packing      | Standard Export Packing |
| Trademark      | Neutral/OEM/According to customized | HS Code      | 8482109000              |
| Specification  | 1224X973X82mm(ODXIDXH)              | Teeth Number | 99                      |

#### 3. Our excavator slewing ring pictures