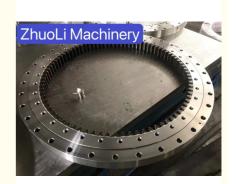

### 21K-25-00101 Slewing Bearing Slewing Ring Excavator PC160-7

#### **Product Specification**

50Mn Material:

Trademark: Neutral/OEM/According To Customized • Warranty: 1 Year After Customer Receive It

15days • Delivery Time:

• Highlight: ring excavator slewing bearing,

#### **Product Description**

| Туре           | Internal Gear                       | Hardness     | 229-269                 |
|----------------|-------------------------------------|--------------|-------------------------|
| Heat Treatment | Q+T                                 | Packing      | Standard Export Packing |
| Trademark      | Neutral/OEM/According to customized | HS Code      | 8482109000              |
| Specification  | 1224X973X82mm(ODXIDXH)              | Teeth Number | 99                      |