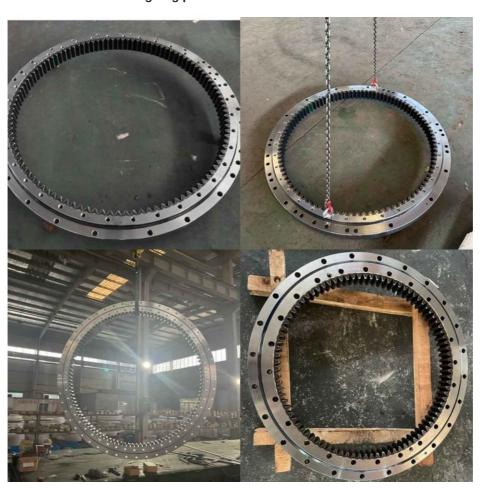

king |
| Trademark      | Neutral/OEM/According to customized | HS Code      | 8482109000              |
| Specification  | 1224X973X82mm(ODXIDXH)              | Teeth Number | 99                      |

#### 2. Company introduction

Ma'anshan Zhuoli Machinery Technology Co., Ltd is a professional manufacturer of slewing bearing, our factory is located in Maanshan, Anhui Province, very close to Shanghai Port, goods can be easily transported all over the world.

We have many kinds of excavator slewing bearings, we could supply many famous excavator brands, such as HITACHI, KOBELCO, HYUNDAI, VOLVO, DOOSAN, DAEWOO, JCB,CASE, SUMITOMO, KATO,etc.

We warmly welcome customers from all over the world to visit us and together to build a better future!

#### 3. Our excavator slewing ring pictures



#### 4. Our package and transport





# Maanshan Zhuoli Machinery Technology Co., Ltd.



+86-18555801610



sales@maszhuoli.com



bearingslewingring.com

No. 6, North District, Xiangshan Industrial Park, Xiangshan Town, Yushan District, Ma'anshan City