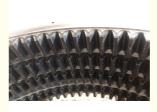

#### **Product Description**

| Туре           | Internal Gear                       | Hardness     | 229-269                 |
|----------------|-------------------------------------|--------------|-------------------------|
| Heat Treatment | Q+T                                 | Packing      | Standard Export Packing |
| Trademark      | Neutral/OEM/According to customized | HS Code      | 8482109000              |
| Specification  | 1224X973X82mm(ODXIDXH)              | Teeth Number | 99                      |