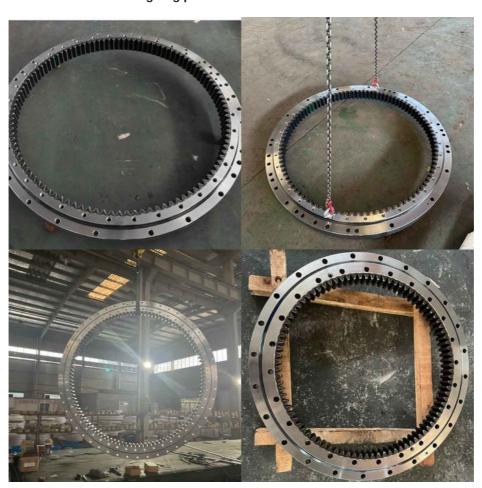

king |
| Trademark      | Neutral/OEM/According to customized | HS Code      | 8482109000              |
| Specification  | 1323X1084X100mm(ODXIDXH)            | Teeth Number | 110                     |

#### 2. Company introduction

Ma'anshan Zhuoli Machinery Technology Co., Ltd is a professional manufacturer of slewing bearing, our factory is located in Maanshan, Anhui Province, very close to Shanghai Port, goods can be easily transported all over the world.

We have many kinds of excavator slewing bearings, we could supply many famous excavator brands, such as HITACHI, KOBELCO, HYUNDAI, VOLVO, DOOSAN, DAEWOO, JCB,CASE, SUMITOMO, KATO,etc.

We warmly welcome customers from all over the world to visit us and together to build a better future!

#### 3. Our excavator slewing ring pictures



#### 4. Our package and transport





# Maanshan Zhuoli Machinery Technology Co., Ltd.



+86-18555801610



sales@maszhuoli.com



bearingslewingring.com

No. 6, North District, Xiangshan Industrial Park, Xiangshan Town, Yushan District, Ma'anshan City