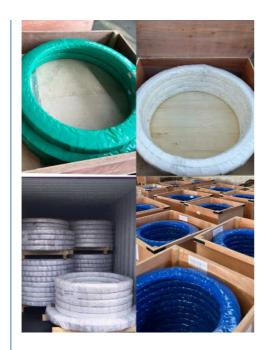

al/OEM/According to customized | HS Code      | 8482109000              |
| Specification  | 1980X1540X205mm(ODXIDXH)            | Teeth Number | 112                     |

#### 2. Company introduction

Ma'anshan Zhuoli Machinery Technology Co., Ltd is a professional manufacturer of slewing bearing, our factory is located in Maanshan, Anhui Province, very close to Shanghai Port, goods can be easily transported all over the world.

We have many kinds of excavator slewing bearings, we could supply many famous excavator brands, such as HITACHI, KOBELCO, HYUNDAI, VOLVO, DOOSAN, DAEWOO, JCB,CASE, SUMITOMO, KATO,etc.

We warmly welcome customers from all over the world to visit us and together to build a better future!

# 3. Our excavator slewing ring pictures



# 4. Our package and transport





# Maanshan Zhuoli Machinery Technology Co., Ltd.



+86-18555801610



sales@maszhuoli.com



bearingslewingring.com

No. 6, North District, Xiangshan Industrial Park, Xiangshan Town, Yushan District, Ma'anshan City