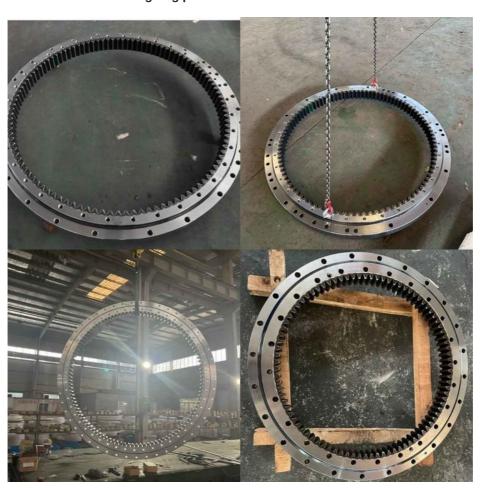

Packing |
| Trademark      | Neutral/OEM/According to customized | HS Code      | 8482109000              |
| Specification  | 1980X1540X205mm(ODXIDXH)            | Teeth Number | 112                     |

#### 2. Company introduction

Ma'anshan Zhuoli Machinery Technology Co., Ltd is a professional manufacturer of slewing bearing, our factory is located in Maanshan, Anhui Province, very close to Shanghai Port, goods can be easily transported all over the world.

We have many kinds of excavator slewing bearings, we could supply many famous excavator brands, such as HITACHI, KOBELCO, HYUNDAI, VOLVO, DOOSAN, DAEWOO, JCB,CASE, SUMITOMO, KATO,etc.

We warmly welcome customers from all over the world to visit us and together to build a better future!

# 3. Our excavator slewing ring pictures



# 4. Our package and transport





# Maanshan Zhuoli Machinery Technology Co., Ltd.



+86-18555801610



sales@maszhuoli.com



bearingslewingring.com

No. 6, North District, Xiangshan Industrial Park, Xiangshan Town, Yushan District, Ma'anshan City